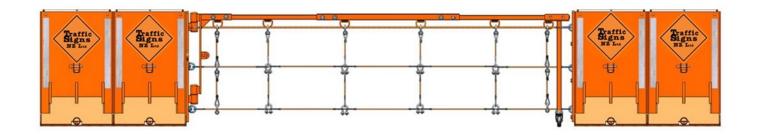

## **ARCHER RAPID GATE**

11 Boeing Place, Mount Maunganui 3116 Ph: 07 575 0505 2/11 March Place, Belfast, Christchurch 8051 Ph: 03 323 7507 Email: admin@trafficsigns.co.nz www.trafficsigns.co.nz PO Box 4366, Mount Maunganui South 3149

Made in USA

Dimensions [L-5.5 m,

W-1.2 m, H-1.5 m]

Capability to be

cabled together.

**Wayfinding frames** 

**Directional signage** 

**Archer Hauler** 

## Rapid Gate Net Available in 3m, 3.8m and 4.4m