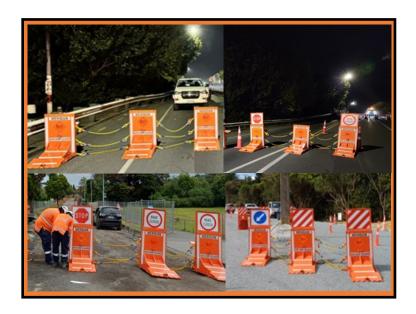

## Why Archer-Guard?

- Deployment in under 5 minutes
- Single person deployment
- Deployed inside tapers
- Not forklift or crane needed
- Non-mechanical
- Non-lethal to drivers
- Maintenance free
- Lifetime guarantee
- Certified MASH tested: TL 1-40, TL 2-40, TL 1-41, TL 2-41