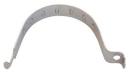

SNB STRAPPING OPTION

FXTSNZ-SNB-BKT-STD For strapping & bolting to timber post - Offset option available

FXOSB-MNZ-01 **Mid Mount Bracket** For use with AUO 60mm & 76mm or strapping