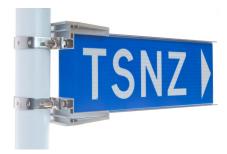

**TSNZ SNB COMBINATION** 

FXTSNZ-SNB-BKT
For use with ARB
60mm & 76mm
Offset option available

FXTSNZ-SNB-BKT-AUO For use with AUO Bracket

FXTSNZ-SNB-BKT-T100 **Timber Post Bracket** for bolting to timber post

## **Timber Post Bracket - FXTSNZ-SNB-BKT-T100**