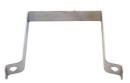

#### STREET NAME BRACKET DESIGN

**SNB WITH ARB OPTION** 

FXARB-060 Bracket for Poles 50mm, 60mm & 76mm, 89mm, 102mm & 114mm

FXAUO Uni Bracket Single or Double Offset 60mm & 76mm

FX LRH Bracket for Post 50x50mm, 100x50mm 95x95mm, 125x75mm 75x75mm,150x100mm

**TSNZ SNB COMBINATION** 

FXTSNZ-SNB-BKT
For use with ARB
60mm & 76mm
Offset option available

FXTSNZ-SNB-BKT-AUO For use with AUO Bracket

FXTSNZ-SNB-BKT-T100 **Timber Post Bracket** for bolting to timber post