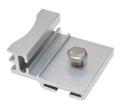

SNB STRAPPING OPTION

FXTSNZ-SNB-BKT-STD For strapping & bolting to timber post - Offset option available

FXOSB-MNZ-01 **Mid Mount Bracket** For use with AUO 60mm & 76mm or strapping