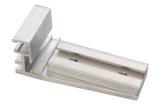

**TSNZ SNB COMBINATION** 

FXTSNZ-SNB-BKT
For use with ARB
60mm & 76mm
Offset option available

FXTSNZ-SNB-BKT-AUO For use with AUO Bracket

FXTSNZ-SNB-BKT-T100 **Timber Post Bracket** for bolting to timber post

SNB STRAPPING OPTION

FXTSNZ-SNB-BKT-STD For strapping & bolting to timber post - Offset option available

FXOSB-MNZ-01 **Mid Mount Bracket** For use with AUO 60mm & 76mm or strapping