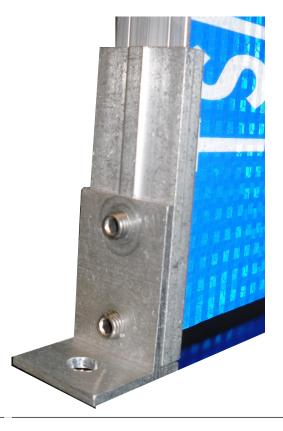

## **Timber Post Bracket - FXTSNZ-SNB-BKT-T100**

#### **FEATURES INCLUDE:**

- Tongue and groove system for stronger construction
- Larger grub screw for better installation
- Smaller profile
- Aluminium
- Cost effective solution for SNB installation