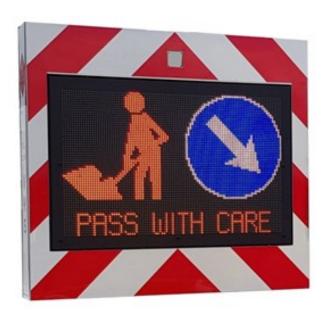

Example of VMS in use

#### **FEATURES INCLUDE:**

- Full Colour VMS board featuring lower power consumption. Polycarbonate LED lenses offer wider observation angles, better performance and longer lifespan.
- Can display 2 selected images or text with a further 1 line of text supplementary, provide concise feedback to road users of the work zone and activities carried out, with the ability to change within cab within 3 seconds.
- Pre-programmed favourites and quick select message functions.
- Radar Functions: Speed Radar capability to display and record speeds and evaluate site safety and message performance.
- Full 2 year warranty on VMS Unit.
- European manufactured quality with New Zealand designed software functions specific to market.
- 15mm Pixel Pitch High design resolution LED Impact resistant screen.
- Fully patented design and market leading radar feedback speed control functions.
- Full Colour VMS Unit designed to meet NZTA P37 requirements.
- NZTA accepted design with customised text function levels to ensure compliant message display.
- COPTTM approved symbols for TTM and Regulatory & COPTTM approved TEXT display.