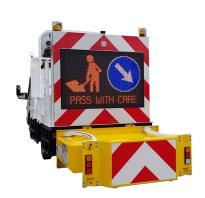

Example of VMS in use

#### **FEATURES INCLUDE:**

- Full Colour VMS board featuring lower power consumption. Polycarbonate LED lenses offer wider observation angles, better performance and longer lifespan.
- Can display 2 selected images or text with a further 1 line of text supplementary, provide concise feedback to road users of the work zone and activities carried out, with the ability to change within cab within 3 seconds.
- Pre-programmed favourites and quick select message functions.
- Radar Functions: Speed Radar capability to display and record speeds and evaluate site safety and message performance.
- Full 2 year warranty on VMS Unit.
- European manufactured quality with New Zealand designed software functions specific to market.
- 15mm Pixel Pitch High design resolution LED Impact resistant screen.
- Fully patented design and market leading radar feedback speed control functions.
- Full Colour VMS Unit designed to meet NZTA P37 requirements.
- NZTA accepted design with customised text function levels to ensure compliant message display.
- COPTTM approved symbols for TTM and Regulatory & COPTTM approved TEXT display.