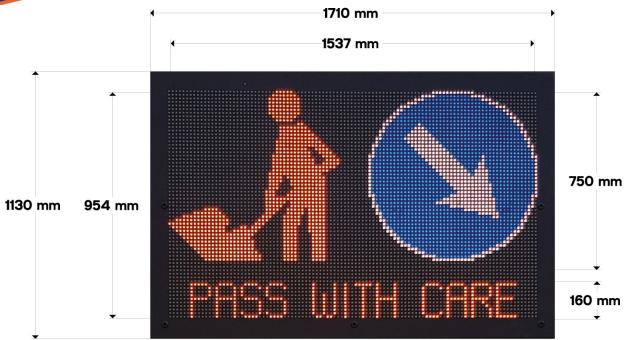

Example of VMS in use

15mm Pixel Pitch (15mm centre to centre of led's) resolution: 103x64 led's (6592 total)

#### **FEATURES INCLUDE:**

- Full Colour VMS board featuring lower power consumption. Polycarbonate LED lenses offer wider observation angles, better performance and longer lifespan.
- Can display 2 selected images or text with a further 1 line of text supplementary, provide concise feedback to road users of the work zone and activities carried out, with the ability to change within cab within 3 seconds.
- Pre-programmed favourites and quick select message functions.
- Radar Functions: Speed Radar capability to display and record speeds and evaluate site safety and message performance.
- Full 2 year warranty on VMS Unit.
- European manufactured quality with New Zealand designed software functions specific to market.
- 15mm Pixel Pitch High design resolution LED Impact resistant screen.
- Fully patented design and market leading radar feedback speed control functions.
- Full Colour VMS Unit designed to meet NZTA P37 requirements.
- NZTA accepted design with customised text function levels to ensure compliant message display.
- COPTTM approved symbols for TTM and Regulatory & COPTTM approved TEXT display.