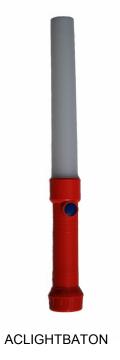

## **TSNZ LIGHT BATON - RED & GREEN FUNCTION**

Power Source: 2 x C Alkaline Batteries
 Battery Lifetime: > 100 Hours

LED Light Colour: Red & GreenLight Tube Colour: WhiteHandle Base Colour: Red

Dimensions: 45mm x 360mm

Press button quickly - red glow; press again - green glow; press again - off.

Hold on button 3s - red flash (6HZ); press again - green flash (6HZ); press again - off.

Hold on button 5s - red strobe (15HZ); press again - green strobe (15HZ); press again quickly off.