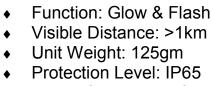

## **TSNZ LIGHT BATON - RED & GREEN FUNCTION**

Power Source: 2 x C Alkaline Batteries
 Battery Lifetime: > 100 Hours

LED Light Colour: Red & GreenLight Tube Colour: WhiteHandle Base Colour: Red

Dimensions: 45mm x 360mm

Press button quickly - red glow; press again - green glow; press again - off.

Hold on button 3s - red flash (6HZ); press again - green flash (6HZ); press again - off.

Hold on button 5s - red strobe (15HZ); press again - green strobe (15HZ); press again quickly off.