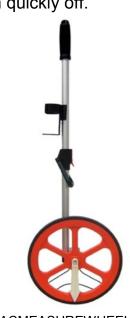

## **TSNZ MEASURING WHEEL**

- Ideal for road construction, land measurements, paving and surveying
- Measures up to 9999 metres
- 318 mm diameter wheel
- Durability in the field and collapses for easy storage
- Heavy duty ABS housing with strong aluminium tube
- Equipped with kickstand and spray can holder
- Snap lock system for easy storage

**ACMEASUREWHEEL** 