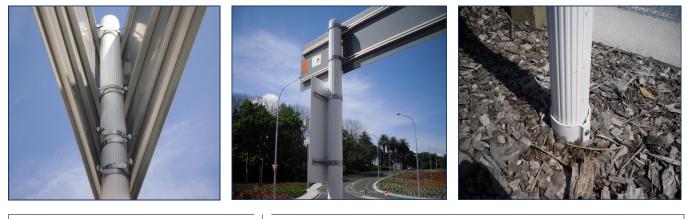

The Traffic Signs fluted poles are extruded from 6061T6, a strong structural marine grade aluminium, finished with a white powder coating, making them maintenance free and ideal for coastal areas.

Our fluted poles are lightweight and easy to handle making transportation easy. Our standard sizing to accommodate the fitting of all brackets and sockets available on the market.

We can also custom length sockets to suit your requirements.

For pole and socket sizes refer below.