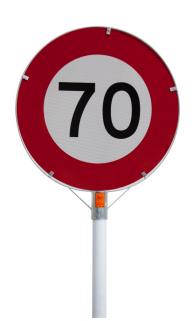

### SIGN COVERS FOR PW66 AND PW25 SPEED SIGNS

Eyelets at each corner to help tie cover to sign.